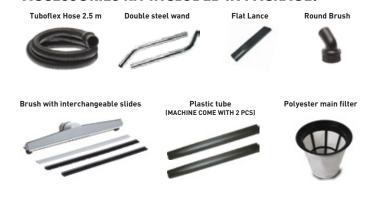

ing
- Sturdy tank, handle and wheels allow for easy manoeuvrability around site

## **SPECIFICATIONS**

| MODEL              |       | RK VH4015        |
|--------------------|-------|------------------|
| Туре               |       | Wet & Dry        |
| Motors             |       | 1                |
| Voltage            | Volts | 220-240          |
| Power              | Watt  | 1400             |
| Waterlift          | mmH20 | 2470             |
| Airflow            | m3/hr | 210              |
| Tank Capacity      | L     | 72               |
| Cable Length       | М     | 8.5              |
| Accessory Diameter | mm    | 36               |
| Weight             | kg    | 19               |
| Dimensions         | mm    | 550 x 600 x 1030 |

## **ACCESSORIES KIT INCLUDED IN PACKAGE:**