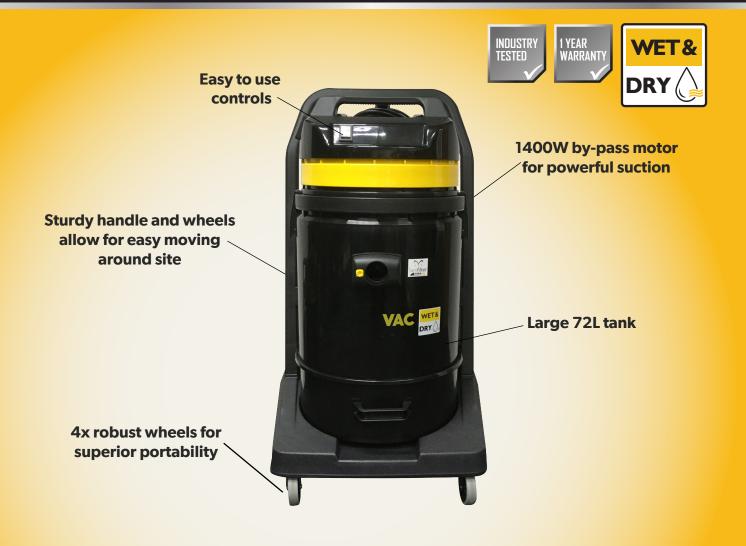

## **72L HEAVY DUTY WET & DRY VACUUM**

The RK VH4015 offers consistent high-performance in heavy-use environments such as car cleaning, workshops and garages. The large 72L waste collection tank, with convenient tip trolley and industrial accessories kit allows for ease of use and longer working times between tank emptying.

- Fitted with float to prevent tank overflows protecting motor and internal electrics
- Powerful suction from by-pass motor
- European manufacturing
- Sturdy tank, handle and wheels allow for easy manoeuvrability around site